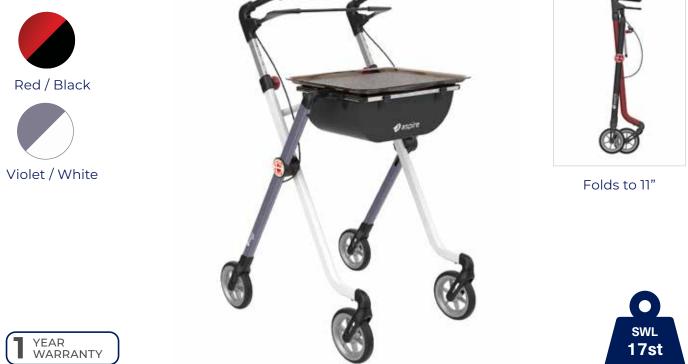

## VOGUE INDOOR WALKER

Ideal for use within the home, the Indoor Walker is perfect for portable dining and room to room mobility support.

## **FEATURES & BENEFITS**

- Adjustable Height: Promotes correct posture by allowing personalised height adjustments.
- Handbrakes for Stability: Locks in place for user safety.
- Folds Easily: Simplifies transport and storage.
- Safe Meal Transport: Designed to carry meals and hot drinks securely.
- **Compact Turning:** Ideal for manoeuvring in tight spaces.
- Removable Bag (5kg Capacity): For carrying essentials.
- **Cane Holder:** Convenient for users needing extra support.
- Lockable Seating: Provides stability when seated.

| INDOOR<br>WALKER            | Overall<br>Len gth | Overall<br>Width | Overall<br>Height | Folded<br>Width | Wheel<br>Size | Minimum<br>Functional<br>Weight | Typical<br>Functional<br>Weight** | Bag<br>SWL | Tray<br>SWL |
|-----------------------------|--------------------|------------------|-------------------|-----------------|---------------|---------------------------------|-----------------------------------|------------|-------------|
| RED/BLACK<br>WAF705100RE    | 26"                | 21"              | 34"–38"           | "ון             | 6"            | 10lbs                           | 111bs                             | 11lbs      | 111bs       |
| VIOLET/WHITE<br>WAF705100VL | 26"                | 21"              | 34"–38"           | יון             | 6"            | 10lbs                           | 111bs                             | 11lbs      | 111bs       |