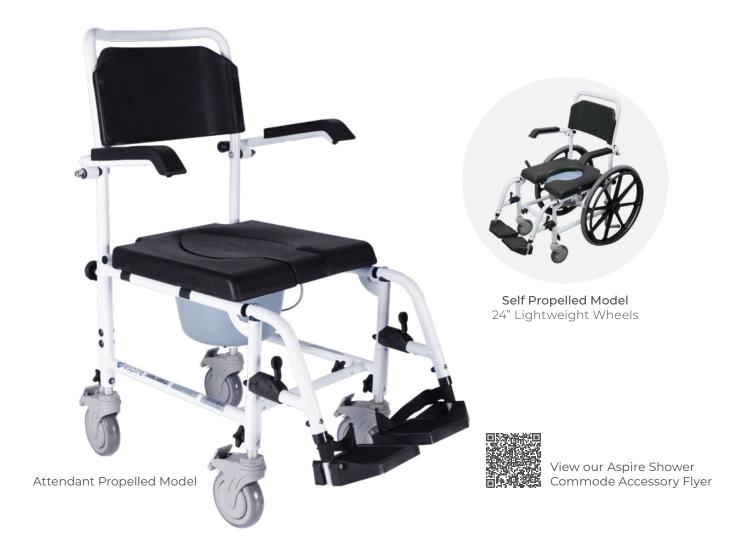

## **ALUMINIUM SHOWER COMMODE**

- Height Adjustable, Swing Away Footrests for optimal positioning and ease of transfers
- 4 x Total Locking, Height Adjustable Stainless Steel Castors provide brake access from all angles
- 24" Lightweight Self propelling Wheels with hand brakes and anti-tippers
- Swing Back Comfort Arms assist transfers
- Tool-free Height Adjustment allows the commode to be easily adapted to varying needs
- Improved Infection Control with bowl and carrier

Commode is registered in the ARTG AUST R ARTG 236829 DVA contracted and AS/NZS approved

| Code      | Description         | Overall<br>Width | Overall<br>Height | Seat<br>Width | Backrest<br>Height | Armrest<br>Height | Anterior<br>Seat Height | Posterior<br>Seat Height |
|-----------|---------------------|------------------|-------------------|---------------|--------------------|-------------------|-------------------------|--------------------------|
| BTC068010 | Attendant Propelled | 460mm            | 990 – 1040mm      | 440mm         | 495mm              | 220mm             | 550mm                   | 550mm                    |
| BTC068020 | Self Propelled      | 610mm            | 970 – 995mm       | 440mm         | 490mm              | 235mm             | 525mm                   | 510mm                    |