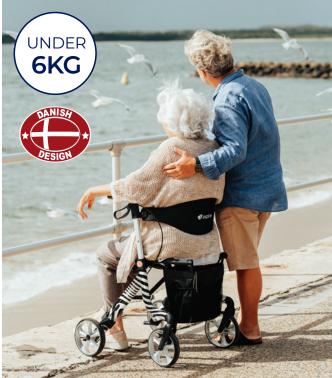

## LIGHTWEIGHT 2 SEAT WALKER

This modern European designed seat walker has a clean and crisp frame design and is available in a selection of eye-catching colours and prints to really stand-out while keeping you on the move!

- Lightweight aluminium body improves
  manoeuvrability and portability
- Ergonomic handles with personalised height adjustment to promote comfortable and correct posture
- Compact turning circle for improved mobility in tight spaces
- Simple folding mechanism locks for easy transportation and storage
- Handbrakes lock for user safety
  and stability
- Removable bag carries up to 5 kg of essentials
- Deep seat and wide backrest for improved comfort and support
- Bonus walking cane holder