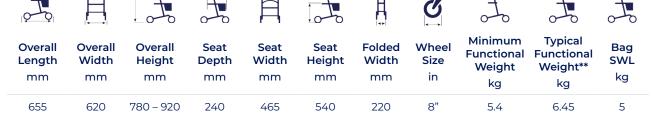

- Lightweight aluminium body improves
  manoeuvrability and portability
- Ergonomic handles with personalised height adjustment to promote comfortable and correct posture
- Compact turning circle for improved mobility in tight spaces
- Simple folding mechanism locks for easy transportation and storage
- Handbrakes lock for user safety
  and stability
- Removable bag carries up to 5 kg of essentials
- Deep seat and wide backrest for improved comfort and support
- Bonus walking cane holder

\*\* Includes accessories, bag and backstrap.