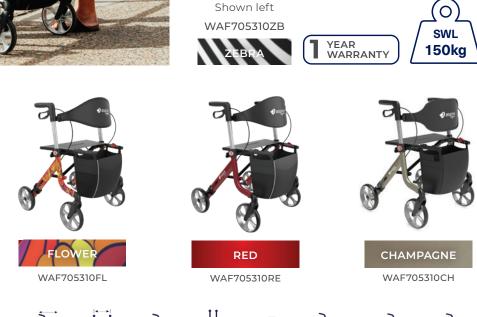

WAF705310LE

## LIGHTWEIGHT 2 SEAT WALKER

This modern European designed seat walker has a clean and crisp frame design and is available in a selection of eye-catching colours and prints to really stand-out while keeping you on the move!



- Lightweight aluminium body improves
  manoeuvrability and portability
- Ergonomic handles with personalised height adjustment to promote comfortable and correct posture
- Compact turning circle for improved mobility in tight spaces
- Simple folding mechanism locks for easy transportation and storage
- Handbrakes lock for user safety
  and stability
- Removable bag carries up to 5 kg of essentials
- Deep seat and wide backrest for improved comfort and support
- Bonus walking cane holder





\*\* Includes accessories, bag and backstrap.